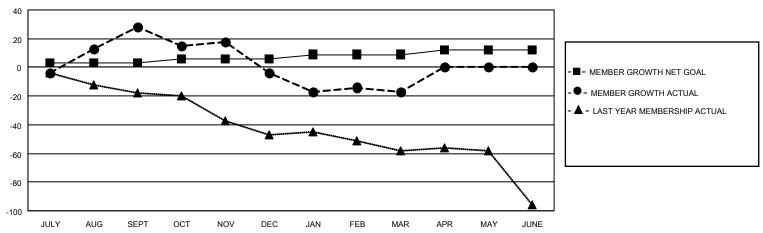

## GOALS AND ACTUAL MEMBERS CUMULATIVE

| DROPPED CLUBS: 1 |     | 33 CLUBS OF 61 ADDED 1 OR<br>MORE NEW MEMBERS | GENDER DISTRIBUTION                 |              |  |
|------------------|-----|-----------------------------------------------|-------------------------------------|--------------|--|
|                  |     | MONE NEW MEMBERO                              | MALE 1,322 (75.1                    |              |  |
|                  |     |                                               | FEMALE                              | 437 (24.84%) |  |
| DROPPED MEMBERS  |     |                                               | NON BINARY                          | 0 (0.00%)    |  |
|                  |     |                                               | PREFER NOT TO ANSWER                | 0 (0.00%)    |  |
| DECEASED         | 34  |                                               |                                     |              |  |
| CLUB CANCELLED   | 6   | CLICK HERE FOR CUMULATIVE                     | TOTAL FAMILY UNIT MEMBERS 281       |              |  |
| OTHER            | 93  | MEMBERSHIP DATA                               |                                     |              |  |
| TOTAL            | 133 |                                               | FAMILY MEMBERS PAYING HALF DUES 143 |              |  |
|                  |     |                                               |                                     |              |  |